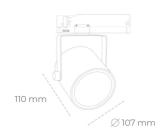

LUMINAIRE

0,8 [kg] Weight Protection rating IP , IK , class IP 20, IK 1, GREY Luminaire colour Cover Plastic Operating voltage 220-240V 50-60Hz

## Spotlight LED

Track mounted LED spotlight. Aluminium housing. Ceiling base installation possible. Available in white, black and grey. Any RAL palette colour available on enquiry. Reflector beams available: 15°, 23°, 38°, 45° and 60°. Maximum