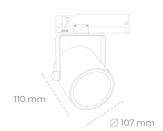

## Spotlight LED

Track mounted LED spotlight. Aluminium housing. Ceiling base installation possible. Available in white, black and grey. Any RAL palette colour available on enquiry. Reflector beams available: 15°, 23°, 38°, 45° and 60°. Maximum