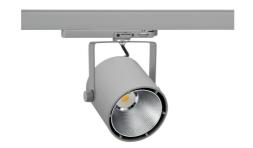

## Spotlight LED

Track mounted LED spotlight. Aluminium housing. Ceiling base installation possible. Available in white, black and grey. Any RAL palette colour available on enquiry. Reflector beams available: 15°, 23°, 38°, 45° and 60°. Maximum