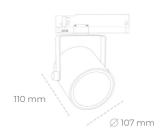

## Spotlight LED

Track mounted LED spotlight. Aluminium housing. Ceiling base installation possible. Available in white, black and grey. Any RAL palette colour available on enquiry. Reflector beams available: 15°, 23°, 38°, 45° and 60°. Maximum power is 31W.