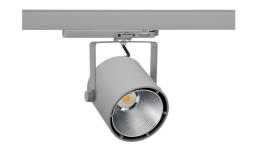

## Spotlight LED

Track mounted LED spotlight. Aluminium housing. Ceiling base installation possible. Available in white, black and grey. Any RAL palette colour available on enquiry. Reflector beams available: 15°, 23°, 38°, 45° and 60°. Maximum power is 31W.