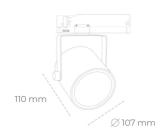

LUMINAIRE

0,8 [kg] Weight Protection rating IP , IK , class IP 20, IK 1, GREY Luminaire colour Cover Plastic Operating voltage 220-240V 50-60Hz