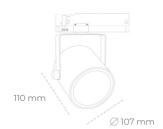

## LUMINAIRE

0,8 [kg] Weight Protection rating IP , IK , class IP 20, IK 1, GREY Luminaire colour Cover Plastic Operating voltage 220-240V 50-60Hz