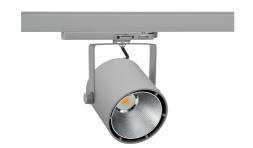

## Spotlight LED

Track mounted LED spotlight. Aluminium housing. Ceiling base installation possible. Available in white, black and grey. Any RAL palette colour available on enquiry. Reflector beams available: 15°, 23°, 38°, 45° and 60°. Maximum