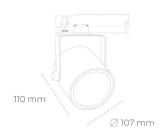

## LUMINAIRE

0,8 [kg] Weight Protection rating IP , IK , class IP 20, IK 1, GREY Luminaire colour Cover Plastic Operating voltage 220-240V 50-60Hz

## Spotlight LED

Track mounted LED spotlight. Aluminium housing. Ceiling base installation possible. Available in white, black and grey. Any RAL palette colour available on enquiry. Reflector beams available: 15°, 23°, 38°, 45° and 60°. Maximum