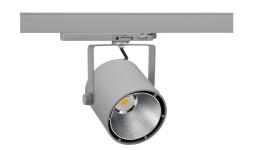

## SPOTLIGHT LIDER B 940 21W 45° GREY | ON/OFF

Article number: N005-K0001-RF940-H5-G45-ZA02\_550-S1-AA1

| LED                  | COB        |
|----------------------|------------|
| Light colour         | 4000 [K]   |
| CRI                  | 90         |
| Led chip flux        | 2658 [lm]  |
| Luminous flux        | 2392 [lm]  |
| System power         | 21 [W]     |
| Luminaire Efficiency | 114 [lm/W] |
| Beam angle           | 45°        |
| Controller           | ON/OFF     |
| MacAdam              | 3 SDCM     |

## Spotlight LED

Track mounted LED spotlight. Aluminium housing. Ceiling base installation possible. Available in white, black and grey. Any RAL palette colour available on enquiry. Reflector beams available: 15°, 23°, 38°, 45° and 60°. Maximum power is 31W.