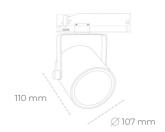

## Spotlight LED

Track mounted LED spotlight. Aluminium housing. Ceiling base installation possible. Available in white, black and grey. Any RAL palette colour available on enquiry. Reflector beams available: 15°, 23°, 38°, 45° and 60°. Maximum power is 31W.

## LUMINAIRE

Weight 0,8 [kg]
Protection rating IP , IK , class IP 20, IK 1,
Luminaire colour GREY
Cover Plastic
Operating voltage 220-240V 50-60Hz

Note: All data are typical values. Tolerance of measurements +/-10% System features may change with product improvements due to technical advances.