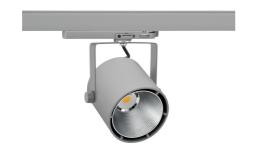

## Spotlight LED

Track mounted LED spotlight. Aluminium housing. Ceiling base installation possible. Available in white, black and grey. Any RAL palette colour available on enquiry. Reflector beams available: 15°, 23°, 38°, 45° and 60°. Maximum power is 31W.