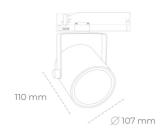

## LUMINAIRE

Weight 0,8 [kg]

Protection rating IP, IK, class IP 20, IK 1,

Luminaire colour GREY

Cover Plastic

Operating voltage 220-240V 50-60Hz

Note: All data are typical values. Tolerance of measurements +/-10% System features may change with product improvements due to technical advances.