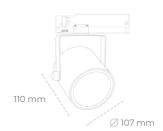

## LUMINAIRE

Weight 0,8 [kg]

Protection rating IP , IK , class IP 20, IK 1,

Luminaire colour GREY

Cover Plastic

Operating voltage 220-240V 50-60Hz

Note: All data are typical values. Tolerance of measurements +/-10% System features may change with product improvements due to technical advances.