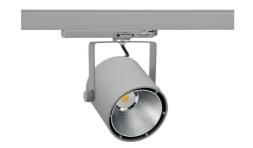

## Spotlight LED

Track mounted LED spotlight. Aluminium housing. Ceiling base installation possible. Available in white, black and grey. Any RAL palette colour available on enquiry. Reflector beams available: 15°, 23°, 38°, 45° and 60°. Maximum power is 31W.