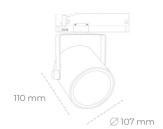

## LUMINAIRE

Weight 0,8 [kg]

Protection rating IP , IK , class IP 20, IK 1,

Luminaire colour GREY

Cover Plastic

Operating voltage 220-240V 50-60Hz

Note: All data are typical values. Tolerance of measurements +/-10% System features may change with product improvements due to technical advances.