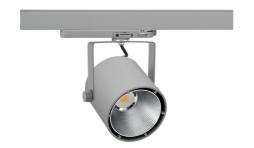

## Spotlight LED

Track mounted LED spotlight. Aluminium housing. Ceiling base installation possible. Available in white, black and grey. Any RAL palette colour available on enquiry. Reflector beams available: 15°, 23°, 38°, 45° and 60°. Maximum power is 31W.