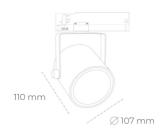

## LUMINAIRE

Weight 0,8 [kg]

Protection rating IP , IK , class IP 20, IK 1,

Luminaire colour BLACK

Cover Plastic

Operating voltage 220-240V 50-60Hz

Note: All data are typical values. Tolerance of measurements +/-10% System features may change with product improvements due to technical advances.