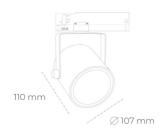

## Spotlight LED

Track mounted LED spotlight. Aluminium housing. Ceiling base installation possible. Available in white, black and grey. Any RAL palette colour available on enquiry. Reflector beams available: 15°, 23°, 38°, 45° and 60°. Maximum power is 31W.

## LUMINAIRE

Weight 0.8 [kg]

Protection rating IP, IK, class IP 20, IK 1,

Luminaire colour GREY

Cover Plastic

Operating voltage 220-240V 50-60Hz

Note: All data are typical values. Tolerance of measurements +/-10% System features may change with product improvements due to technical advances.