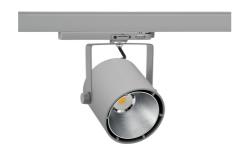

## SPOTLIGHT LIDER B 850 21W 38° GREY | ON/OFF

Article number: N005-K0001-RF850-H5-G38-ZA02\_550-S1-AA1

| LED                  | COB        |
|----------------------|------------|
| Light colour         | 5000 [K]   |
| CRI                  | 80         |
| Led chip flux        | 3185 [lm]  |
| Luminous flux        | 2866 [lm]  |
| System power         | 21 [W]     |
| Luminaire Efficiency | 136 [lm/W] |
| Beam angle           | 38°        |
| Controller           | ON/OFF     |
| MacAdam              | 3 SDCM     |

## Spotlight LED

Track mounted LED spotlight. Aluminium housing. Ceiling base installation possible. Available in white, black and grey. Any RAL palette colour available on enquiry. Reflector beams available: 15°, 23°, 38°, 45° and 60°. Maximum power is 31W.

## LUMINAIRE

Weight 0.8 [kg]

Protection rating IP, IK, class IP 20, IK 1,

Luminaire colour GREY

Cover Plastic

Operating voltage 220-240V 50-60Hz

Note: All data are typical values. Tolerance of measurements +/-10% System features may change with product improvements due to technical advances.