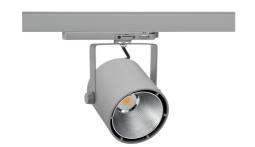

## Spotlight LED

Track mounted LED spotlight. Aluminium housing. Ceiling base installation possible. Available in white, black and grey. Any RAL palette colour available on enquiry. Reflector beams available: 15°, 23°, 38°, 45° and 60°. Maximum power is 31W