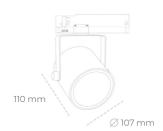

## Spotlight LED

Track mounted LED spotlight. Aluminium housing. Ceiling base installation possible. Available in white, black and grey. Any RAL palette colour available on enquiry. Reflector beams available: 15°, 23°, 38°, 45° and 60°. Maximum power is 31W

## LUMINAIRE

Weight 0,8 [kg]

Protection rating IP , IK , class IP 20, IK 1,

Luminaire colour GREY

Cover Plastic

Operating voltage 220-240V 50-60Hz

Note: All data are typical values. Tolerance of measurements +/-10% System features may change with product improvements due to technical advances.