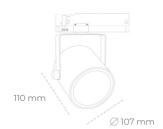

## Spotlight LED

Track mounted LED spotlight. Aluminium housing. Ceiling base installation possible. Available in white, black and grey. Any RAL palette colour available on enquiry. Reflector beams available: 15°, 23°, 38°, 45° and 60°. Maximum power is 31W

## LUMINAIRE

Weight 0,8 [kg]

Protection rating IP , IK , class IP 20, IK 1,

Luminaire colour BLACK

Cover Plastic

Operating voltage 220-240V 50-60Hz

Note: All data are typical values. Tolerance of measurements +/-10% System features may change with product improvements due to technical advances.