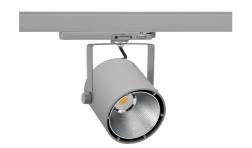

## SPOTLIGHT LIDER B 827 21W 15° GREY | ON/OFF

Article number: N005-K0001-RF827-H5-G15-ZA02\_550-S1-AA1

COB Light colour 2700 [K] | CRI Led chip flux 2963 [lm] Luminous flux 2666 [lm] System power 21 [W] Luminaire Efficiency 127 [lm/W] Beam angle 15° Controller ON/OFF MacAdam 3 SDCM

## Spotlight LED

Track mounted LED spotlight. Aluminium housing. Ceiling base installation possible. Available in white, black and grey. Any RAL palette colour available on enquiry. Reflector beams available: 15°, 23°, 38°, 45° and 60°. Maximum power is 31 W.

## LUMINAIRE

Weight 0,8 [kg]

Protection rating IP , IK , class IP 20, IK 1,

Luminaire colour GREY

Cover Plastic

Operating voltage 220-240V 50-60Hz

Note: All data are typical values. Tolerance of measurements +/-10% System features may change with product improvements due to technical advances.