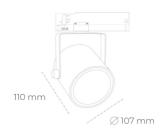

## LUMINAIRE

Weight 0,8 [kg]

Protection rating IP , IK , class IP 20, IK 1,

Luminaire colour GREY

Cover Plastic

Operating voltage 220-240V 50-60Hz

Note: All data are typical values. Tolerance of measurements +/-10% System features may change with product improvements due to technical advances.