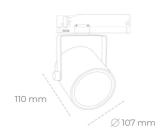

## Spotlight LED

Track mounted LED spotlight. Aluminium housing. Ceiling base installation possible. Available in white, black and grey. Any RAL palette colour available on enquiry. Reflector beams available: 15°, 23°, 38°, 45° and 60°. Maximum power is 31W