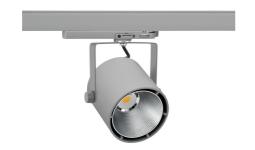

## Spotlight LED

Track mounted LED spotlight. Aluminium housing. Ceiling base installation possible. Available in white, black and grey. Any RAL palette colour available on enquiry. Reflector beams available: 15°, 23°, 38°, 45° and 60°. Maximum power is 31W