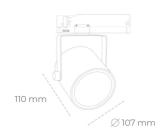

**LUMINAIRE** 

Weight 0.8 [kg]
Protection rating IP , IK , class IP 20, IK 1,
Luminaire colour GREY
Cover Plastic

Note: All data are typical values. Tolerance of measurements +/-10% System features may change with product improvements due to technical advances.

Track mounted LED spotlight. Aluminium housing. Ceiling base installation possible. Available in white, black and grey. Any RAL palette colour available on enquiry. Reflector beams available: 15°, 23°, 38°, 45° and 60°. Maximum