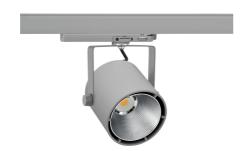

Spotlight LED

Track mounted LED spotlight. Aluminium housing. Ceiling base installation possible. Available in white, black and grey. Any RAL palette colour available on enquiry. Reflector beams available: 15°, 23°, 38°, 45° and 60°. Maximum