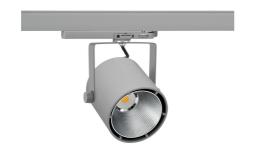

## Spotlight LED

Track mounted LED spotlight. Aluminium housing. Ceiling base installation possible. Available in white, black and grey. Any RAL palette colour available on enquiry. Reflector beams available: 15°, 23°, 38°, 45° and 60°. Maximum power is 31 W.