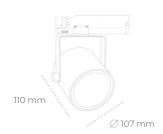

## LUMINAIRE

Weight 0,8 [kg]
Protection rating IP , IK , class IP 20, IK 1,
Luminaire colour GREY
Cover Plastic
Operating voltage 220-240V 50-60Hz