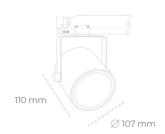

## LUMINAIRE

Weight 0.8 [kg]

Protection rating IP , IK , class IP 20, IK 1,

Luminaire colour GREY

Cover Plastic

Operating voltage 220-240V 50-60Hz