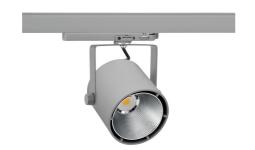

## Spotlight LED

Track mounted LED spotlight. Aluminium housing. Ceiling base installation possible. Available in white, black and grey. Any RAL palette colour available on enquiry. Reflector beams available: 15°, 23°, 38°, 45° and 60°. Maximum power is 31W.