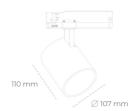

## **LUMINAIRE**

CRI

Weight 0.7 [kg]

Protection rating IP , IK , class IP 20, IK 01,

Luminaire colour WHITE

Cover Plastic

Operating voltage 220-240V 50-

60Hz