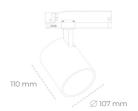

## **LUMINAIRE**

CRI

Weight 0.7 [kg]

Protection rating IP , IK , class IP 20, IK 01,

Luminaire colour WHITE

Cover Plastic

Operating voltage 220-240V 50-

60Hz