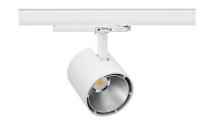

14 [W] Luminaire Efficiency

81 [lm/W]

Beam angle 45°

Controller ON/OFF

MacAdam 3 SDCM

**Spotlight LED** 

Track mounted LED spotlight. Aluminium housing. Ceiling base installation possible. Available in white, black and grey. Any RAL palette colour available on enquiry. Reflector beams available: 15°, 23°, 38°, 45° and 60°. Maximum power is 31W.

## **LUMINAIRE**

CRI

Weight 0.7 [kg]

Protection rating IP , IK , class IP 20, IK 01,

Luminaire colour WHITE

Cover Plastic

Operating voltage 220-240V 50-

60Hz