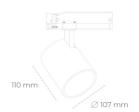

## **LUMINAIRE**

Led chip flux

Weight 0.7 [kg]

Protection rating IP , IK , class IP 20, IK 01,

Luminaire colour WHITE

Cover Plastic

Operating voltage 220-240V 50-

60Hz