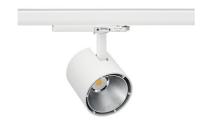

## Spotlight LED

Track mounted LED spotlight. Aluminium housing. Ceiling base installation possible. Available in white, black and grey. Any RAL palette colour available on enquiry. Reflector beams available: 15°, 23°, 38°, 45° and 60°. Maximum power is 31W.

## **LUMINAIRE**

Led chip flux

Weight 0.7 [kg]

Protection rating IP , IK , class IP 20, IK 01,

Luminaire colour WHITE

Cover Plastic

Operating voltage 220-240V 50-

60Hz