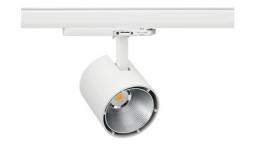

## Spotlight LED

Track mounted LED spotlight. Aluminium housing. Ceiling base installation possible. Available in white, black and grey. Any RAL palette colour available on enquiry. Reflector beams available: 15°, 23°, 38°, 45° and 60°. Maximum power is 31 W.