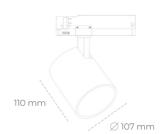

## LUMINAIRE

Luminaire Efficiency

Weight 0,7 [kg]

Protection rating IP , IK , class IP 20, IK 1,

Luminaire colour WHITE

Cover Plastic

Operating voltage 220-240V 50-60Hz