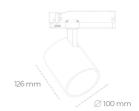

## **LUMINAIRE**

CRI

Weight 0.7 [kg]

Protection rating IP , IK , class IP 20, IK 01,

Luminaire colour WHITE

Cover Plastic

Operating voltage 220-240V 50-

60Hz