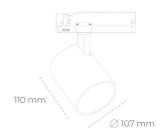

## Spotlight LED

Track mounted LED spotlight. Aluminium housing. Ceiling base installation possible. Available in white, black and grey. Any RAL palette colour available on enquiry. Reflector beams available: 15°, 23°, 38°, 45° and 60°. Maximum power is 31W

## LUMINAIRE

Weight 0,7 [kg]

Protection rating IP , IK , class IP 20, IK 1,

Luminaire colour WHITE

Cover Plastic

Operating voltage 220-240V 50-60Hz

Note: All data are typical values. Tolerance of measurements +/-10% System features may change with product improvements due to technical advances.