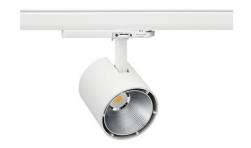

## Spotlight LED

Track mounted LED spotlight. Aluminium housing. Ceiling base installation possible. Available in white, black and grey. Any RAL palette colour available on enquiry. Reflector beams available: 15°, 23°, 38°, 45° and 60°. Maximum power is 31W.

## SPOTLIGHT LIDER A 940 21W 60° WHITE | ON/OFF

Article number: N004-K0003-RF940-H5-G60-ZE53\_550-S1-###

| LED                  | СОВ        |
|----------------------|------------|
| Light colour         | 4000 [K]   |
| CRI                  | 90         |
| Led chip flux        | 2658 [lm]  |
| Luminous flux        | 2392 [lm]  |
| System power         | 21 [W]     |
| Luminaire Efficiency | 114 [lm/W] |
| Beam angle           | 60°        |
| Controller           | ON/OFF     |
| MacAdam              | 3 SDCM     |