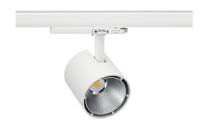

## **Spotlight LED**

Track mounted LED spotlight. Aluminium housing. Ceiling base installation possible. Available in white, black and grey. Any RAL palette colour available on enquiry. Reflector beams available: 15°, 23°, 38°, 45° and 60°. Maximum power is 31W.

## **LUMINAIRE**

Weight 0.7 [kg]

Protection rating IP, IK, class IP 20, IK 01,

Luminaire colour WHITE

Cover Plastic

Operating voltage 220-24 60Hz

Note: All data are typical values. Tolerance of measurements +/-10% System features may change with product improvements due to