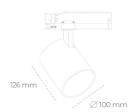

## **LUMINAIRE**

Weight 0.7 [kg]

Protection rating IP, IK, class IP 20, IK 01,

Luminaire colour WHITE

Cover Plastic

Operating voltage 220-24 60Hz

Note: All data are typical values. Tolerance of measurements +/-10% System features may change with product improvements due to