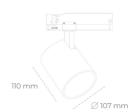

## **LUMINAIRE**

Weight 0.7 [kg]

Protection rating IP , IK , class IP 20, IK 01,

Luminaire colour WHITE

Cover Plastic

Operating voltage 220-240V 50-60Hz Note: All data are typical values. Tolerance of measurements +/-10% System features may change with product improvements due to technical advances.