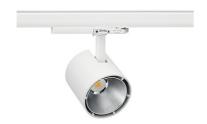

## **Spotlight LED**

Track mounted LED spotlight. Aluminium housing. Ceiling base installation possible. Available in white, black and grey. Any RAL palette colour available on enquiry. Reflector beams available: 15°, 23°, 38°, 45° and 60°. Maximum power is 31W.