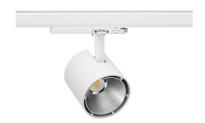

## **Spotlight LED**

Track mounted LED spotlight. Aluminium housing. Ceiling base installation possible. Available in white, black and grey. Any RAL palette colour available on enquiry. Reflector beams available: 15°, 23°, 38°, 45° and 60°. Maximum power is 31W.