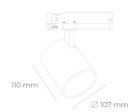

## **LUMINAIRE**

Weight 0.7 [kg]

Protection rating IP, IK, class IP 20, IK 01,

Luminaire colour WHITE

Cover Plastic

220-240V 50-Operating voltage 60Hz

Note: All data are typical values. Tolerance of measurements +/-10% System features may change with product improvements due to technical advances.