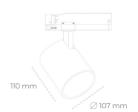

## **LUMINAIRE**

Weight 0.7 [kg]

Protection rating IP , IK , class IP 20, IK 01,

Luminaire colour WHITE

Cover Plastic

Operating voltage 220-240V 50-60Hz Note: All data are typical values. Tolerance of measurements +/-10% System features may change with product improvements due to technical advances.