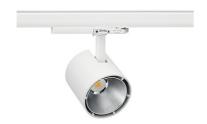

## Spotlight LED

Track mounted LED spotlight. Aluminium housing. Ceiling base installation possible. Available in white, black and grey. Any RAL palette colour available on enquiry. Reflector beams available: 15°, 23°, 38°, 45° and 60°. Maximum power is 31W.