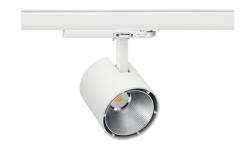

## Spotlight LED

Track mounted LED spotlight. Aluminium housing. Ceiling base installation possible. Available in white, black and grey. Any RAL palette colour available on enquiry. Reflector beams available: 15°, 23°, 38°, 45° and 60°. Maximum power is 31W.