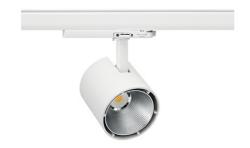

## Spotlight LED

Track mounted LED spotlight. Aluminium housing. Ceiling base installation possible. Available in white, black and grey. Any RAL palette colour available on enquiry. Reflector beams available: 15°, 23°, 38°, 45° and 60°. Maximum power is 31W