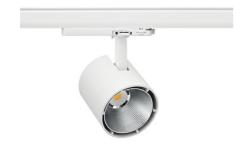

## Spotlight LED

Track mounted LED spotlight. Aluminium housing. Ceiling base installation possible. Available in white, black and grey. Any RAL palette colour available on enquiry. Reflector beams available: 15°, 23°, 38°, 45° and 60°. Maximum power is 31W