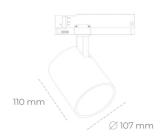

## Spotlight LED

Track mounted LED spotlight. Aluminium housing. Ceiling base installation possible. Available in white, black and grey. Any RAL palette colour available on enquiry. Reflector beams available: 15°, 23°, 38°, 45° and 60°. Maximum power is 31W.

## LUMINAIRE

Weight 0,7 [kg]

Protection rating IP , IK , class IP 20, IK 1,

Luminaire colour WHITE

Cover Plastic

Operating voltage 220-240V 50-60Hz

Note: All data are typical values. Tolerance of measurements +/-10% System features may change with product improvements due to technical advances.