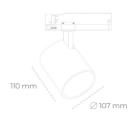

## **LUMINAIRE**

Weight 0.7 [kg]

Protection rating IP, IK, class IP 20, IK 01,

Luminaire colour WHITE

Cover Plastic

60Hz

220-240V 50-

Note: All data are typical values. Tolerance of measurements +/-10% System features may change with product improvements due to technical advances.