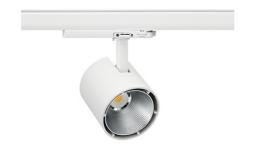

## Spotlight LED

Track mounted LED spotlight. Aluminium housing. Ceiling base installation possible. Available in white, black and grey. Any RAL palette colour available on enquiry. Reflector beams available: 15°, 23°, 38°, 45° and 60°. Maximum power is 31W.

## SPOTLIGHT LIDER A 927 10W 23° WHITE | ON/OFF

Article number: N004-K0003-RF927-H5-G23-ZE63\_250-S1-###

| LED                  | COB        |
|----------------------|------------|
| Light colour         | 2700 [K]   |
| CRI                  | 80         |
| Led chip flux        | 1111 [lm]  |
| Luminous flux        | 999 [lm]   |
| System power         | 10 [W]     |
| Luminaire Efficiency | 100 [lm/W] |
| Beam angle           | 23°        |
| Controller           | ON/OFF     |
| MacAdam              | 3 SDCM     |