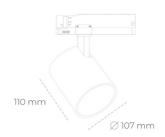

## Spotlight LED

Track mounted LED spotlight. Aluminium housing. Ceiling base installation possible. Available in white, black and grey. Any RAL palette colour available on enquiry. Reflector beams available: 15°, 23°, 38°, 45° and 60°. Maximum power is 31W

## LUMINAIRE

Weight 0,7 [kg]

Protection rating IP , IK , class IP 20, IK 1,

Luminaire colour WHITE

Cover Plastic

Operating voltage 220-240V 50-60Hz

Note: All data are typical values. Tolerance of measurements +/-10% System features may change with product improvements due to technical advances.