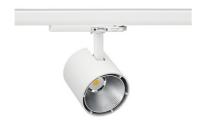

## Spotlight LED

Track mounted LED spotlight. Aluminium housing. Ceiling base installation possible. Available in white, black and grey. Any RAL palette colour available on enquiry. Reflector beams available: 15°, 23°, 38°, 45° and 60°. Maximum power is 31W.