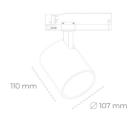

## **LUMINAIRE**

Weight 0.7 [kg]

Protection rating IP, IK, class IP 20, IK 01,

Luminaire colour WHITE

Plastic

60Hz

Note: All data are typical values. Tolerance of measurements +/-10% System features may change with product improvements due to technical advances.