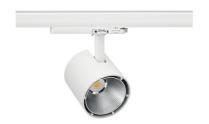

## **Spotlight LED**

Track mounted LED spotlight. Aluminium housing. Ceiling base installation possible. Available in white, black and grey. Any RAL palette colour available on enquiry. Reflector beams available: 15°, 23°, 38°, 45° and 60°. Maximum power is 31W.

## SPOTLIGHT LIDER A 850 19W 45° WHITE | ON/OFF

Article number: N004-K0003-RF850-H5-G45-ZE53\_500-S1-###

LED COB

Light colour 5000 [K] |

CRI 80

Led chip flux 2895 [lm]

Luminous flux 2605 [lm]

System power 19 [W]