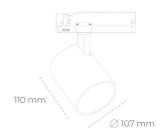

## LUMINAIRE

Weight 0,7 [kg]

Protection rating IP , IK , class IP 20, IK 1,

Luminaire colour WHITE

Cover Plastic

Operating voltage 220-240V 50-60Hz

Note: All data are typical values. Tolerance of measurements +/-10% System features may change with product improvements due to technical advances.