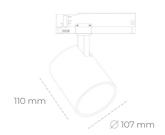

## Spotlight LED

Track mounted LED spotlight. Aluminium housing. Ceiling base installation possible. Available in white, black and grey. Any RAL palette colour available on enquiry. Reflector beams available: 15°, 23°, 38°, 45° and 60°. Maximum power is 31W.

## LUMINAIRE

Weight 0,7 [kg]

Protection rating IP, IK, class IP 20, IK 1,

Luminaire colour WHITE

Cover Plastic

Operating voltage 220-240V 50-60Hz

Note: All data are typical values. Tolerance of measurements +/-10% System features may change with product improvements due to technical advances.