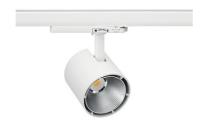

## **Spotlight LED**

Track mounted LED spotlight. Aluminium housing. Ceiling base installation possible. Available in white, black and grey. Any RAL palette colour available on enquiry. Reflector beams available: 15°, 23°, 38°, 45° and 60°. Maximum power is 31W.