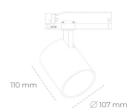

## **Spotlight LED**

Track mounted LED spotlight. Aluminium housing. Ceiling base installation possible. Available in white, black and grey. Any RAL palette colour available on enquiry. Reflector beams available: 15°, 23°, 38°, 45° and 60°. Maximum power is 31W.