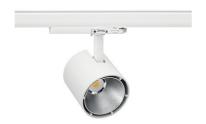

## **Spotlight LED**

Track mounted LED spotlight. Aluminium housing. Ceiling base installation possible. Available in white, black and grey. Any RAL palette colour available on enquiry. Reflector beams available: 15°, 23°, 38°, 45° and 60°. Maximum power is 31W.