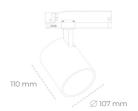

## **LUMINAIRE**

Weight 0.7 [kg]

Protection rating IP , IK , class IP 20, IK 01,

Luminaire colour WHITE

Cover Plastic

Operating voltage 220-240V 50-60Hz Note: All data are typical values. Tolerance of measurements +/-10% System features may change with product improvements due to technical advances.