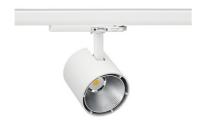

## **Spotlight LED**

Track mounted LED spotlight. Aluminium housing. Ceiling base installation possible. Available in white, black and grey. Any RAL palette colour available on enquiry. Reflector beams available: 15°, 23°, 38°, 45° and 60°. Maximum power is 31W.