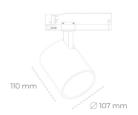

## **LUMINAIRE**

Weight 0.7 [kg]

Protection rating IP , IK , class IP 20, IK 01,

Luminaire colour WHITE

Cover Plastic

Operating voltage 220-240V 50-60Hz Note: All data are typical values. Tolerance of measurements +/-10% System features may change with product improvements due to technical advances.