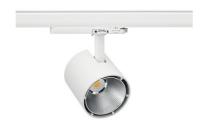

## **Spotlight LED**

Track mounted LED spotlight. Aluminium housing. Ceiling base installation possible. Available in white, black and grey. Any RAL palette colour available on enquiry. Reflector beams available: 15°, 23°, 38°, 45° and 60°. Maximum power is 31W.