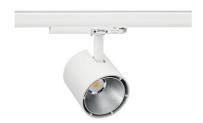

## SPOTLIGHT LIDER A 827 19W 38° WHITE | ON/OFF

Article number: N004-K0003-RF827-H5-G38-ZE53\_500-S1-###

LED COB

Light colour 2700 [K] |

CRI 80

Led chip flux 2694 [lm]

Luminous flux 2424 [lm]

System power 19 [W]

## **Spotlight LED**

Track mounted LED spotlight. Aluminium housing. Ceiling base installation possible. Available in white, black and grey. Any RAL palette colour available on enquiry. Reflector beams available: 15°, 23°, 38°, 45° and 60°. Maximum power is 31W.