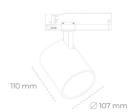

## **LUMINAIRE**

Weight 0.7 [kg]

Protection rating IP , IK , class IP 20, IK 01,

Luminaire colour WHITE

Cover Plastic

60Hz

Note: All data are typical values. Tolerance of measurements +/-10% System features may change with product improvements due to technical advances.