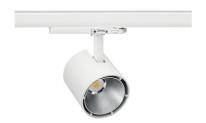

## **Spotlight LED**

Track mounted LED spotlight. Aluminium housing. Ceiling base installation possible. Available in white, black and grey. Any RAL palette colour available on enquiry. Reflector beams available: 15°, 23°, 38°, 45° and 60°. Maximum power is 31W.

## SPOTLIGHT LIDER A 827 13W 38° WHITE | ON/OFF

Article number: N004-K0003-RF827-H5-G38-ZE53\_350-S1-###

LED COB

Light colour 2700 [K] |

CRI 80

Led chip flux 1886 [lm]

Luminous flux 1697 [lm]

System power 13 [W]