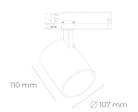

## **LUMINAIRE**

Weight 0.7 [kg]

Protection rating IP , IK , class IP 20, IK 01,

Luminaire colour WHITE

Cover Plastic

Operating voltage 220-240V 50-60Hz Note: All data are typical values. Tolerance of measurements +/-10% System features may change with product improvements due to technical advances.