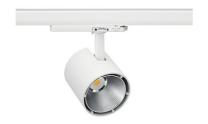

## **Spotlight LED**

Track mounted LED spotlight. Aluminium housing. Ceiling base installation possible. Available in white, black and grey. Any RAL palette colour available on enquiry. Reflector beams available: 15°, 23°, 38°, 45° and 60°. Maximum power is 31W.