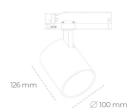

## **LUMINAIRE**

Weight 0.7 [kg]

Protection rating IP , IK , class IP 20, IK 01,

Luminaire colour WHITE

Cover Plastic

60Hz

220-240V 50-

Note: All data are typical values. Tolerance of measurements +/-10% System features may change with product improvements due to technical advances.