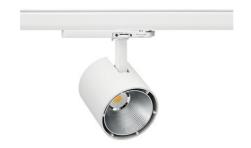

## Spotlight LED

Track mounted LED spotlight. Aluminium housing. Ceiling base installation possible. Available in white, black and grey. Any RAL palette colour available on enquiry. Reflector beams available: 15°, 23°, 38°, 45° and 60°. Maximum power is 31W.