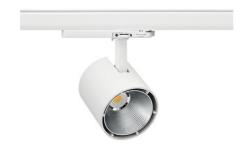

## Spotlight LED

Track mounted LED spotlight. Aluminium housing. Ceiling base installation possible. Available in white, black and grey. Any RAL palette colour available on enquiry. Reflector beams available: 15°, 23°, 38°, 45° and 60°. Maximum power is 31W